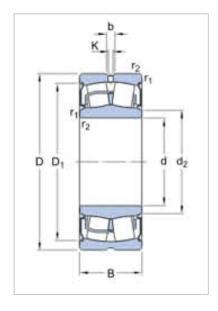

Spherical Roller Bearing

BS Series--, BS2-2206-2CS

| Designação                           |              |
|--------------------------------------|--------------|
| Furo Cilíndrico                      | BS2-2206-2CS |
| Furo Cônico                          | -            |
| Dimensões principais (mm)            |              |
| d                                    | 30           |
| D                                    | 62           |
| В                                    | 25           |
| Classificações básicas de carga (KN) |              |
| Dyc Cr                               | 64           |
| Stc Cor                              | 60           |
| Limitando a velocidade               | 2800         |
| Peso (Kg)                            | 0.34         |
|                                      |              |